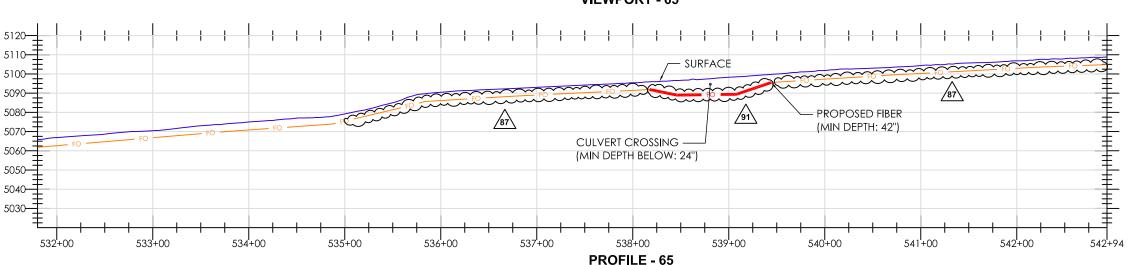

- ALL LOCATIONS OF UTILITIES ARE APPROXIMATE, AND MUST BE VERIFIED BEFORE CONSTRUCTION.
- PROPOSED MINIMUM DEPTH FOR THE INSTALLATION OF A NEW DIRECT FIBER OPTIC CABLE (FOC) OR CONDUIT IS FORTY-TWO (42) INCHES.
- EXTENSIVE LOCATES FOR DEPTHS WILL BE CONFIRMED PRIOR TO CONSTRUCTION.
- RIGHT-OF-WAY (ROW) INFORMATION SHOWN IS APPROXIMATED AND BASED ON AVAILABLE CDOT ROW MAPS.
- PROPOSED RUNNING LINE IS NOT AT REQUESTED 5' FROM ROW TO MAINTAIN ENVIORNMENTAL, AND RESOURCE AVOIDANCE.
- FOC LINE SHALL BE AS FAR AWAY AS POSSIBLE FROM THE INLET AND OUTLET OF ALL HYDRAULIC STRUCTURES INCLUDING CULVERTS AND BRIDGES FOLLOWING LOCAL JURISDICTIONS.
- ALL CULVERT CROSSINGS REQUIRE A MINIMUM DEPTH OF TWO (2) FEET BELOW THE CULVERT.
- ALL HANDHOLES WILL BE COVERED BELOW GROUND AND PLACED 6" BELOW SURFACE (SEE DETAIL SHEET 4).
- ALL CONSTRUCTION METHODS ARE TRENCH, DRILL, PLOW, AND BRIDGE ATTACHMENTS (SEE DETAIL SHEETS 4-9).
- PROFILE ELEVATIONS ARE NOT HIGHWAY CENTERLINE, BUT AT THE CONDUIT ALIGNMENT.
- ALL WORK WILL BE DONE WITH A FIELD MONITOR FOR ALL ENVIRONMENTAL AVOIDANCE.

| RFI NO. 0091                                      | 06/03/2024 |
|---------------------------------------------------|------------|
| CHANGE CULVERT AT STA<br>538+81 FROM PLOW TO BORE |            |
|                                                   |            |