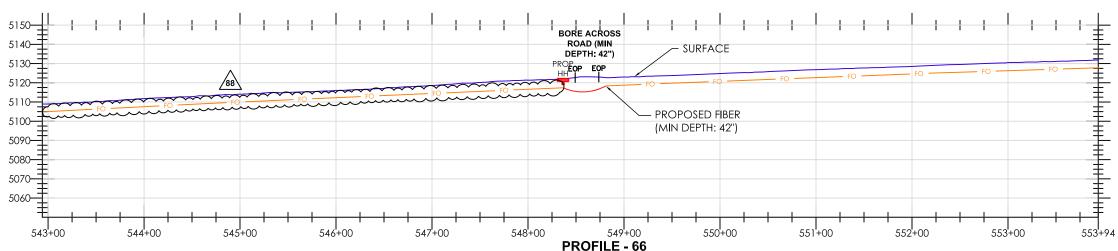

- ALL LOCATIONS OF UTILITIES ARE APPROXIMATE, AND MUST BE VERIFIED BEFORE CONSTRUCTION.
- PROPOSED MINIMUM DEPTH FOR THE INSTALLATION OF A NEW DIRECT FIBER OPTIC CABLE (FOC) OR CONDUIT IS FORTY-TWO (42) INCHES.
- EXTENSIVE LOCATES FOR DEPTHS WILL BE CONFIRMED PRIOR TO CONSTRUCTION.
- RIGHT-OF-WAY (ROW) INFORMATION SHOWN IS APPROXIMATED AND BASED ON AVAILABLE CDOT ROW MAPS.
- PROPOSED RUNNING LINE IS NOT AT REQUESTED 5' FROM ROW TO MAINTAIN ENVIORNMENTAL, AND RESOURCE AVOIDANCE.
- FOC LINE SHALL BE AS FAR AWAY AS POSSIBLE FROM THE INLET AND OUTLET OF ALL HYDRAULIC STRUCTURES INCLUDING CULVERTS AND BRIDGES FOLLOWING LOCAL JURISDICTIONS.
- ALL CULVERT CROSSINGS REQUIRE A MINIMUM DEPTH OF TWO (2) FEET BELOW THE CULVERT.
- ALL HANDHOLES WILL BE COVERED BELOW GROUND AND PLACED 6" BELOW SURFACE (SEE DETAIL SHEET 4).
- ALL CONSTRUCTION METHODS ARE TRENCH, DRILL, PLOW, AND BRIDGE ATTACHMENTS (SEE DETAIL SHEETS 4-9).
- PROFILE ELEVATIONS ARE NOT HIGHWAY CENTERLINE, BUT AT THE CONDUIT ALIGNMENT.
- ALL WORK WILL BE DONE WITH A FIELD MONITOR FOR ALL ENVIRONMENTAL AVOIDANCE.

| RFI NO. 0091                                      | 06/03/2024 |
|---------------------------------------------------|------------|
| CHANGE CULVERT AT STA<br>538+81 FROM PLOW TO BORE |            |
|                                                   |            |