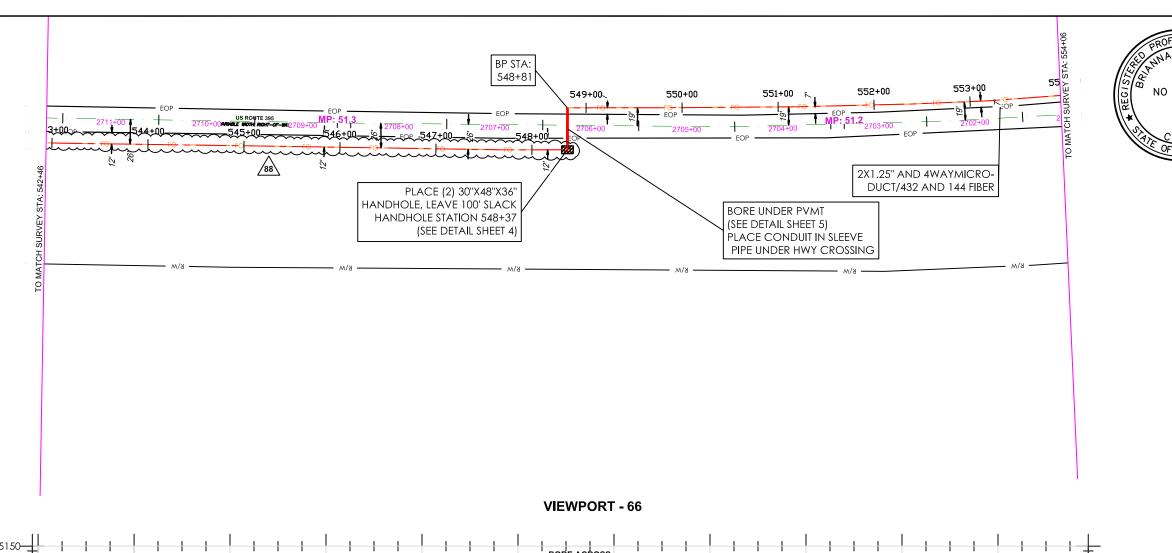

- ALL LOCATIONS OF UTILITIES ARE APPROXIMATE, AND MUST BE VERIFIED BEFORE CONSTRUCTION.
- PROPOSED MINIMUM DEPTH FOR THE INSTALLATION OF A NEW DIRECT FIBER OPTIC CABLE (FOC) OR CONDUIT IS FORTY-TWO (42) INCHES.
- EXTENSIVE LOCATES FOR DEPTHS WILL BE CONFIRMED PRIOR TO CONSTRUCTION.
- RIGHT-OF-WAY (ROW) INFORMATION SHOWN IS APPROXIMATED AND BASED ON AVAILABLE CDOT ROW MAPS.
- PROPOSED RUNNING LINE IS NOT AT REQUESTED 5' FROM ROW TO MAINTAIN ENVIORNMENTAL, AND RESOURCE AVOIDANCE.
- FOC LINE SHALL BE AS FAR AWAY AS POSSIBLE FROM THE INLET AND OUTLET OF ALL HYDRAULIC STRUCTURES INCLUDING CULVERTS AND BRIDGES FOLLOWING LOCAL JURISDICTIONS.
- ALL CULVERT CROSSINGS REQUIRE A MINIMUM DEPTH OF TWO (2) FEET BELOW THE CULVERT.
- ALL HANDHOLES WILL BE COVERED BELOW GROUND AND PLACED 6" BELOW SURFACE (SEE DETAIL SHEET 4).
- ALL CONSTRUCTION METHODS ARE TRENCH, DRILL, PLOW, AND BRIDGE ATTACHMENTS (SEE DETAIL SHEETS 4-9).
- PROFILE ELEVATIONS ARE NOT HIGHWAY CENTERLINE, BUT AT THE CONDUIT ALIGNMENT.
- ALL WORK WILL BE DONE WITH A FIELD MONITOR FOR ALL ENVIRONMENTAL AVOIDANCE.

| RFI NO. 0091                                      | 06/03/2024 |
|---------------------------------------------------|------------|
| CHANGE CULVERT AT STA<br>538+81 FROM PLOW TO BORE |            |
|                                                   |            |