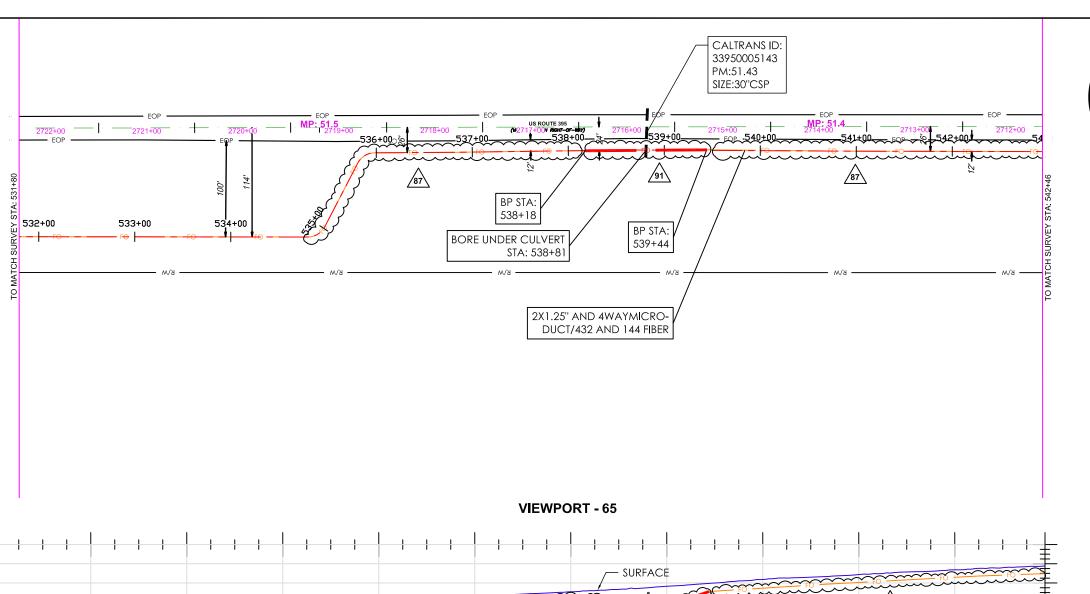

| RFI NO. 0091                                      | 06/03/2024 |
|---------------------------------------------------|------------|
| CHANGE CULVERT AT STA<br>538+81 FROM PLOW TO BORE |            |
|                                                   |            |

- ALL LOCATIONS OF UTILITIES ARE APPROXIMATE, AND MUST BE VERIFIED BEFORE CONSTRUCTION.
- PROPOSED MINIMUM DEPTH FOR THE INSTALLATION OF A NEW DIRECT FIBER OPTIC CABLE (FOC) OR CONDUIT IS FORTY-TWO (42) INCHES.
- EXTENSIVE LOCATES FOR DEPTHS WILL BE CONFIRMED PRIOR TO CONSTRUCTION.
- RIGHT-OF-WAY (ROW) INFORMATION SHOWN IS APPROXIMATED AND BASED ON AVAILABLE CDOT ROW MAPS.
- PROPOSED RUNNING LINE IS NOT AT REQUESTED 5' FROM ROW TO MAINTAIN ENVIORNMENTAL, AND RESOURCE AVOIDANCE.
- FOC LINE SHALL BE AS FAR AWAY AS POSSIBLE FROM THE INLET AND OUTLET OF ALL HYDRAULIC STRUCTURES INCLUDING CULVERTS AND BRIDGES FOLLOWING LOCAL JURISDICTIONS.
- ALL CULVERT CROSSINGS REQUIRE A MINIMUM DEPTH OF TWO (2) FEET BELOW THE CULVERT.
- ALL HANDHOLES WILL BE COVERED BELOW GROUND AND PLACED 6" BELOW SURFACE (SEE DETAIL SHEET 4).
- ALL CONSTRUCTION METHODS ARE TRENCH, DRILL, PLOW, AND BRIDGE ATTACHMENTS (SEE DETAIL SHEETS 4-9).
- PROFILE ELEVATIONS ARE NOT HIGHWAY CENTERLINE, BUT AT THE CONDUIT ALIGNMENT.
- ALL WORK WILL BE DONE WITH A FIELD MONITOR FOR ALL ENVIRONMENTAL AVOIDANCE.