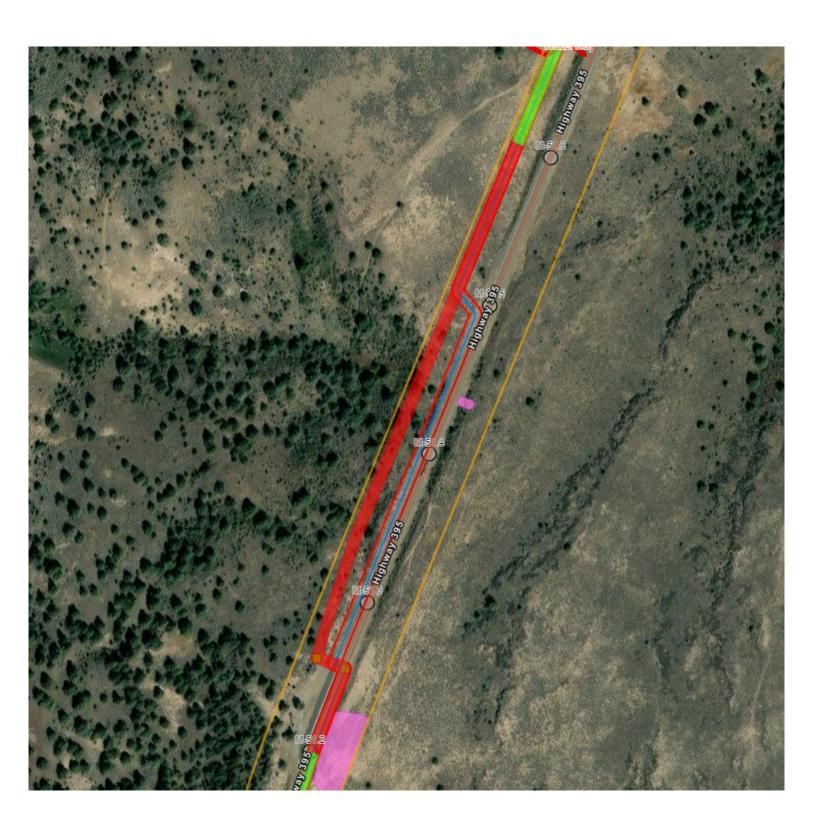

ZAYO GROUP

APPROVING AUTHORITY:

GENERAL CONTRACTOR:

| SHIFT ALIGNMENT 12' OFF EOP<br>FROM STA 535+00 TO STA 547+91 |            |
|--------------------------------------------------------------|------------|
| RFI NO. 0087                                                 | 06/03/2024 |

| RFI NO. 0091                                      | 06/03/2024 |
|---------------------------------------------------|------------|
| CHANGE CULVERT AT STA<br>538+81 FROM PLOW TO BORE |            |
|                                                   |            |

ZAYO GROUP

APPROVING AUTHORITY:

GENERAL CONTRACTOR:

| RFI NO. 0088<br>SHIFT ALIGNMENT 12' OFF<br>EOP STA 542+46 TO STA 548+92 | 06/03/2024 |
|-------------------------------------------------------------------------|------------|
|                                                                         |            |